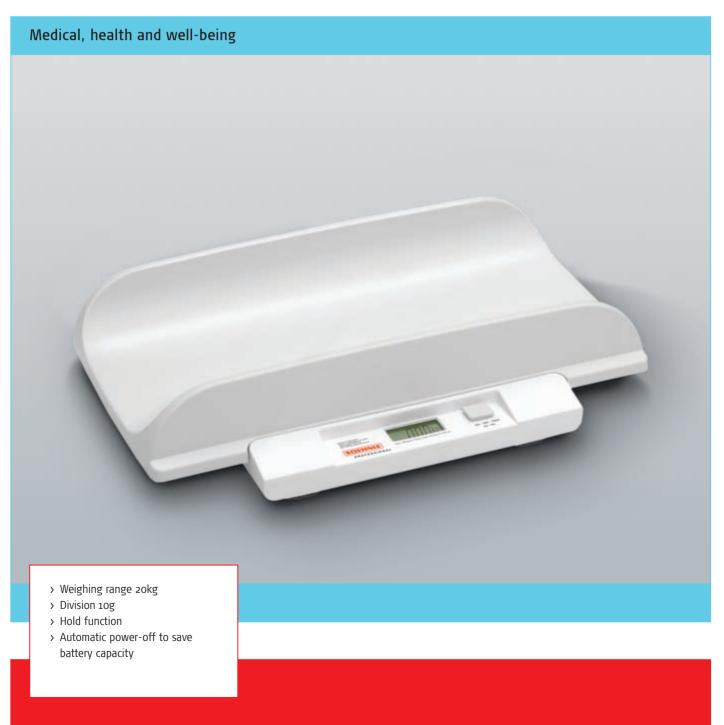

## **Features**

- > Beautifully designed handy baby scale made of easy to clean plastic
- > Removable baby weighing tray: can be used as personal scale for weighing children up to 20kg
- > Quattro-Tronic: fully electronic scale with 4 load cells for rapid precise weight measurement
- > No wear parts and maintenance-free
- > Easy to read LCD with 20mm high digits
- > Simple one-key operation for on/off and tare

- > Weight lock function: weight display remains stable if baby moves about
- > Blankets can be tared
- > Lightweight sturdy carry case to protects the scale when transported
- Battery power supply with 9V block battery and energy saving automatic power-off