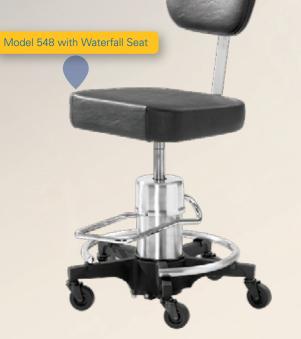

# 500 Series Surgical Stools

The base exceeds the circumference of the stool to provide stability even in the sit-stand position.

Swivel of stool seat is locked by lifting floor pedal. A convenient foot pedal easily raises or lowers the stool height without using hands.

# Exceptional Stability

All 500 Series stools have five legs to evenly distribute weight and ensure stability.

# Tech Specs

Base diameter 19¾"; footrest: 16" diameter; 2" spacer available to elevate ring 2" to 4". Shipping weights: Model 540 (47 lbs.), Model 546 (51 lbs.), Model 548 (57 lbs.), Model 556 (63 lbs.)

|                                                        | 540          | 546          | 548                  | 556          |
|--------------------------------------------------------|--------------|--------------|----------------------|--------------|
| Seat Adjustment                                        | Foot Pedal   | Foot Pedal   | Foot Pedal           | Foot Pedal   |
| Seat                                                   | 15" circular | 15" circular | 14 x 16" rectangular | 15" circular |
| Backrest – tilt, horizontal<br>and vertical adjustment | None         | Yes          | Yes                  | Yes          |
| Wrap-around arm                                        | No           | No           | No                   | Yes          |
| Seat                                                   | 2" polyfoam  | 2" polyfoam  | 2" polyfoam          | 2" polyfoam  |
|                                                        |              |              |                      |              |
| Five legs for extra stability                          | Yes          | Yes          | Yes                  | Yes          |
| Five legs for extra stability<br>Foot pedal            | Yes<br>Yes   | Yes<br>Yes   |                      |              |