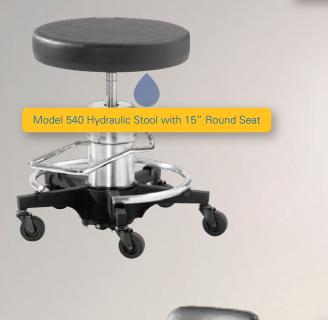

# 500 Series Surgical Stools

The base exceeds the circumference of the stool to provide stability even in the sit-stand position.

Swivel of stool seat is locked by lifting floor pedal. A convenient foot pedal easily raises or lowers the stool height without using hands.

# Exceptional Stability

All 500 Series stools have five legs to evenly distribute weight and ensure stability.

# Tech Specs

Base diameter 19¾"; footrest: 16" diameter; 2" spacer available to elevate ring 2" to 4". Shipping weights: Model 540 (47 lbs.), Model 546 (51 lbs.), Model 548 (57 lbs.), Model 556 (63 lbs.)

|                                                        | 540          | 546          | 548                  | 556          |
|--------------------------------------------------------|--------------|--------------|----------------------|--------------|
| Seat Adjustment                                        | Foot Pedal   | Foot Pedal   | Foot Pedal           | Foot Pedal   |
| Seat                                                   | 15" circular | 15" circular | 14 x 16" rectangular | 15" circular |
| Backrest – tilt, horizontal<br>and vertical adjustment | None         | Yes          | Yes                  | Yes          |
| Wrap-around arm                                        | No           | No           | No                   | Yes          |
| Seat                                                   | 2" polyfoam  | 2" polyfoam  | 2" polyfoam          | 2" polyfoam  |
|                                                        |              |              |                      |              |
| Five legs for extra stability                          | Yes          | Yes          | Yes                  | Yes          |
| Five legs for extra stability<br>Foot pedal            | Yes<br>Yes   | Yes<br>Yes   |                      |              |