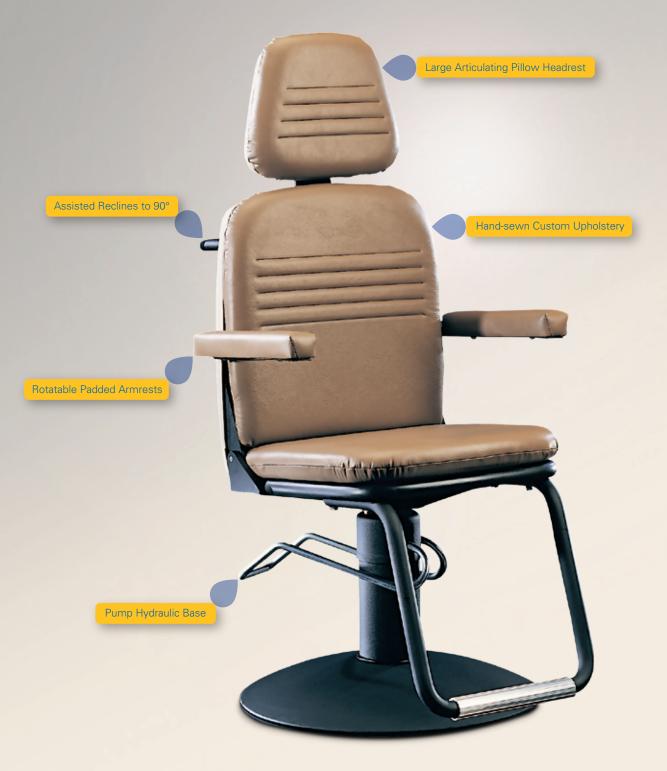

## **BODDO** Pump Hydraulic Lift and Manual Recline Chair

Ergonomic Features

Adjustable padded headrest locks in place with a single hand.

Foot bar and armrests safely support patient's full weight.

Armrests rotate to allow patients in or out from both sides of the chair.

Rotation lock allows chair to swivel 360° for improved patient access.

## Pump Hydraulic Base for Effortless Raise

Hydraulic mechanism allows you to easily raise the patient by pumping the 3000's foot pedal. Automatically lowers when pedal is moved into the down position.

### Manual Reclining Top

Chair back reclines up to  $90^\circ$  with a single hand. Convenient release mechanism on both sides of the chair.

### Finishes and Upholstery

- Hand-sewn upholstery covers high-density foam that lasts for years.
- Removable cushions for easy cleaning or replacement.
- Interchangeable seat and back cushions.
- Choose from 14 standard vinyl colors, or endless custom selections call Reliance at 1-800-735-0357 for a color card.